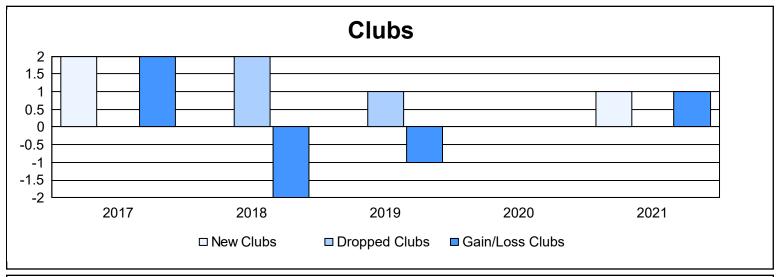

District 11 A1 As of June 2021 Cumulative

| Year      | New<br>Clubs | Dropped<br>Clubs | Gain/<br>Loss<br>Clubs | New<br>Members | Charter<br>Members | Reinstate<br>Members | Transfer<br>Members | Total<br>Member<br>Added | Total<br>Members<br>Dropped | Gain/<br>Loss<br>Members |
|-----------|--------------|------------------|------------------------|----------------|--------------------|----------------------|---------------------|--------------------------|-----------------------------|--------------------------|
| 2016-2017 | 2            | 0                | 2                      | 86             | 40                 | 8                    | 3                   | 137                      | 103                         | 34                       |
| 2017-2018 | 0            | 2                | -2                     | 66             | 5                  | 16                   | 19                  | 106                      | 232                         | -126                     |
| 2018-2019 | 0            | 1                | -1                     | 80             | 4                  | 12                   | 3                   | 99                       | 133                         | -34                      |
| 2019-2020 | 0            | 0                | 0                      | 53             | 2                  | 26                   | 3                   | 84                       | 120                         | -36                      |
| 2020-2021 | 1            | 0                | 1                      | 86             | 24                 | 4                    | 5                   | 119                      | 113                         | 6                        |
| Average   | 1            | 1                | 0                      | 74             | 15                 | 13                   | 7                   | 109                      | 140                         | -31                      |